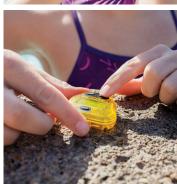

## PRODUCT DESCRIPTION

The small, waterproof device easily secures beneath a swim cap and transmits an audible tempo beep. Three different modes allow for customizable pace training, adjustable by 1/100th of a second. Includes a clip for dryland exercise.