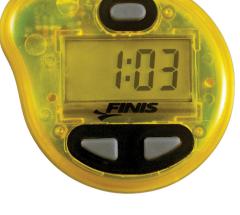

Designed to keep athletes on pace by providing an audible tempo beep.

TECHNICAL / ELECTRONICS

1 LCD DISPLAY
Provides clear visibility in outdoor

and indoor environments

2 ADJUSTABLE TEMPO
Tempo adjustable by
1/100th of a second

3 SMALL CONVENIENT SIZE
Easily secures to goggle straps
or beneath a swim cap

AUDIBLE BEEP
Loud enough to hear in and out of the water

PERFECT FOR PACING
Consistent stroke tempo eliminates
lulls in races and workouts

## PRODUCT DESCRIPTION

The small, waterproof device easily secures beneath a swim cap and transmits an audible tempo beep. Three different modes allow for customizable pace training, adjustable by 1/100th of a second. Includes a clip for dryland exercise.