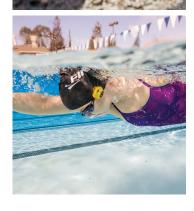

**MULTIPLE SPORTS**Applicable for swimming, biking, running and more

## PRODUCT DESCRIPTION

The small, waterproof device easily secures beneath a swim cap and transmits an audible tempo beep. Three different modes allow for customizable pace training, adjustable by 1/100th of a second. Includes a clip for dryland exercise.