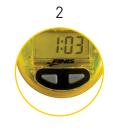

Designed to keep athletes on pace by providing an audible tempo beep.

TECHNICAL / ELECTRONICS

1 LCD DISPLAY
Provides clear visibility in outdoor

and indoor environments

2 ADJUSTABLE TEMPO
Tempo adjustable by
1/100th of a second

3 SMALL CONVENIENT SIZE
Easily secures to goggle straps
or beneath a swim cap

AUDIBLE BEEP
Loud enough to hear in and out of the water

PERFECT FOR PACING
Consistent stroke tempo eliminates
lulls in races and workouts