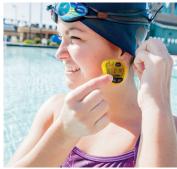

3 SMALL CONVENIENT SIZE
Easily secures to goggle straps
or beneath a swim cap

AUDIBLE BEEP
Loud enough to hear in and out of the water

PERFECT FOR PACING
Consistent stroke tempo eliminates
lulls in races and workouts

## PRODUCT DESCRIPTION

The small, waterproof device easily secures beneath a swim cap and transmits an audible tempo beep. Three different modes allow for customizable pace training, adjustable by 1/100th of a second. Includes a clip for dryland exercise.